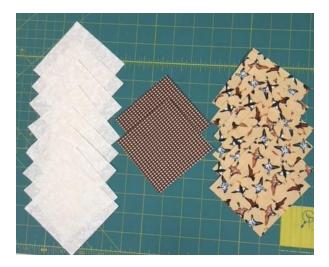

Cut eight 3-1/2 inch squares from cream or white on cream fabric Cut six 3-1/2 inch squares from a masculine print Cut two 3-1/2 inch squares from a dark contrasting print.

Arrange the squares according to the picture. Sew each row together using a scant ¼ inch seam. Then sew the rows together and you will have your Arrowhead Puzzle block completed. That was so easy, let's make about four more.