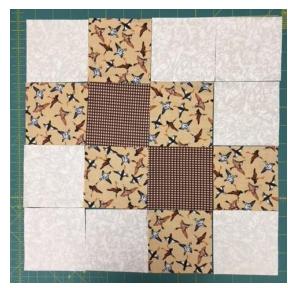

Cut eight 3-1/2 inch squares from cream or white on cream fabric Cut six 3-1/2 inch squares from a masculine print Cut two 3-1/2 inch squares from a dark contrasting print.

Arrange the squares according to the picture. Sew each row together using a scant ¼ inch seam. Then sew the rows together and you will have your Arrowhead Puzzle block completed. That was so easy, let's make about four more.